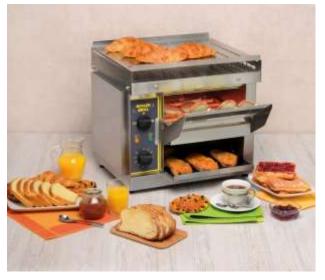

Breakfast Line - Conveyor Toaster

## The CT540

Ideal for breakfast buffet this heavy duty versatile conveyor toaster toasts everything from waffles and bagels to muffins and from bread to buns. Toasting bread the CT540 has an optimal output of 300 - 540 pieces per hour according to the thickness of bread. with no pre-heating. Both sets of 4 infrared quartz elements are individually controlled as well as the speed of the conveyor belt to give the desired result every time. The back can be removed for front or pass through operation: Front operation to toast bread brioche bagels etc. Pass through operation to toast baguettes, garlic bread, croquet monsieur etc.

Features: Independent control of top and bottom elements; belt speed adjustment; pass through option, removable heat guard/warming tray Accessories: control panel blanking cover;

| Weight                                  | 21kg                      |
|-----------------------------------------|---------------------------|
| Dimensions (mm)                         | 500 x 680 x 345           |
| Dimensions (mm ) pass through setting   | 450 x 530 x 345           |
| Power                                   | 2.65Kw – 13amp plug       |
| Output (toast)                          | 300 – 500 slices per hour |
| Belt width (mm) / clearance height (mm) | 300 / 85                  |