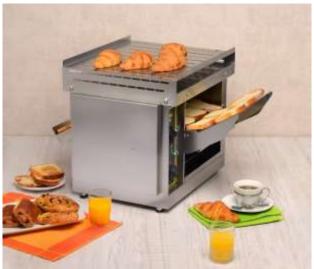

Breakfast Line - Conveyor Toaster

## The CT540

Ideal for breakfast buffet this heavy duty versatile conveyor toaster toasts everything from waffles and bagels to muffins and from bread to buns. Toasting bread the CT540 has an optimal output of 300 - 540 pieces per hour according to the thickness of bread. with no pre-heating. Both sets of 4 infrared quartz elements are individually controlled as well as the speed of the conveyor belt to give the desired result every time. The back can be removed for front or pass through operation: Front operation to toast bread brioche bagels etc. Pass through operation to toast baguettes, garlic bread, croquet monsieur etc.

Features: Independent control of top and bottom elements; belt speed adjustment; pass through option, removable heat guard/warming tray Accessories: control panel blanking cover;

| Weight                                  | 21kg                      |
|-----------------------------------------|---------------------------|
| Dimensions (mm)                         | 500 x 680 x 345           |
| Dimensions (mm ) pass through setting   | 450 x 530 x 345           |
| Power                                   | 2.65Kw – 13amp plug       |
| Output (toast)                          | 300 – 500 slices per hour |
| Belt width (mm) / clearance height (mm) | 300 / 85                  |